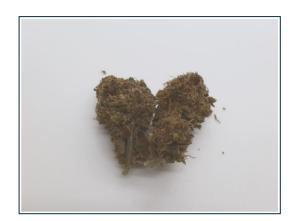

## **Certificate of Analysis**

Client Name: Sunset Lake Cannabis

License Number: CLTV0247

Date Tested: 10/26/2023

Sample ID: VT4422

Sample Name: Raspberry Parfait Sample Lot: CLTV024702RP Sample Matrix: Flower Date Received: 10/24/2023 **Date Reported: 11/1/2023** 